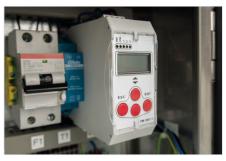

With the **UVpro** UVC-Line module you have a very flexible combinable and usable way of monitoring your UVC installations. In addition the current flow of each current path, operating hours and ignitions are registered. As an option, a UVC power sensor can be integrated into the disinfection system via the bus. Delivery can be done at customer request mounted in a control box.