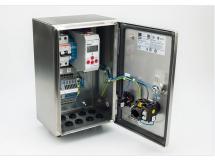

With the **UVpro** UVC-Line module you have a very flexible combinable and usable way of monitoring your UVC installations. In addition the current flow of each current path, operating hours and ignitions are registered. As an option, a UVC power sensor can be integrated into the disinfection system via the bus. Delivery can be done at customer request mounted in a control box.