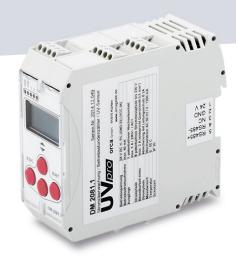

With the **UVpro** UVC-Line module you have a very flexible combinable and usable way of monitoring your UVC installations. In addition the current flow of each current path, operating hours and ignitions are registered. As an option, a UVC power sensor can be integrated into the disinfection system via the bus. Delivery can be done at customer request mounted in a control box.

## TECHNISCHE DATEN

| Туре                                     | UV <i>pro</i> UVC-Line DM20811                                 |
|------------------------------------------|----------------------------------------------------------------|
| In conformity with requirements          | EMC, CE, IP20                                                  |
| Operating temperature [°C]               | 0+55                                                           |
| Supply voltage [VDC]                     | 24 ±5 %                                                        |
| Supply current flow [mA]                 | ~40                                                            |
| Bus system                               | RS 485 with internal 24 VDC power supply                       |
| Current monitoring paths                 | 8, potential-free through inductive current transformer        |
| Max. load capacity of a current path [A] | 2                                                              |
| Measuring range [mAAc]                   | 01200 (50 Hz)                                                  |
| Optional UVC sensor connection           | yes                                                            |
| Potential-free signal contact            | yes                                                            |
| Operating hours counter                  | yes, individual for each current path                          |
| Upgradeable                              | yes, on request pre-assembled in a control box                 |
| Size (W x H x D) [mm]                    | 45 x 114 x 99                                                  |
| Weight [g]                               | 283                                                            |
| System configuration                     | DIN rail housing with internal bus system and display/keyboard |