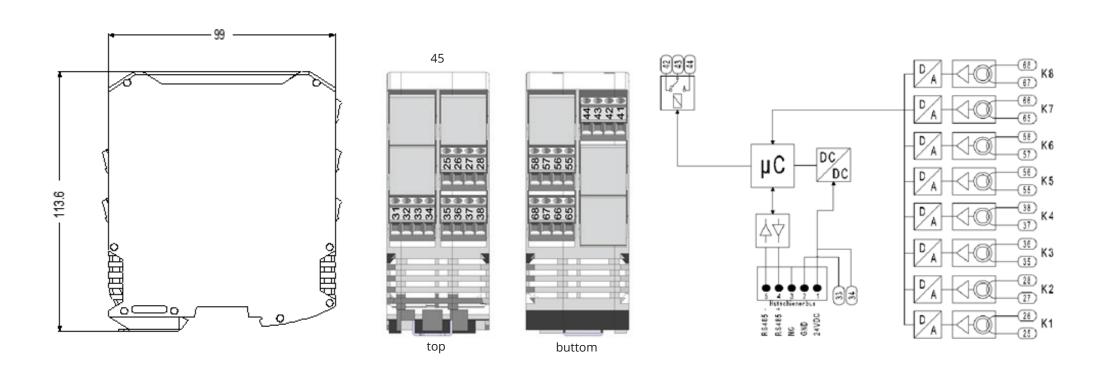

## TECHNISCHE DATEN

| Туре                                     | UV <i>pro</i> UVC-Line DM20811                                 |
|------------------------------------------|----------------------------------------------------------------|
| In conformity with requirements          | EMC, CE, IP20                                                  |
| Operating temperature [°C]               | 0+55                                                           |
| Supply voltage [VDC]                     | 24 ±5 %                                                        |
| Supply current flow [mA]                 | ~40                                                            |
| Bus system                               | RS 485 with internal 24 VDC power supply                       |
| Current monitoring paths                 | 8, potential-free through inductive current transformer        |
| Max. load capacity of a current path [A] | 2                                                              |
| Measuring range [mAAc]                   | 01200 (50 Hz)                                                  |
| Optional UVC sensor connection           | yes                                                            |
| Potential-free signal contact            | yes                                                            |
| Operating hours counter                  | yes, individual for each current path                          |
| Upgradeable                              | yes, on request pre-assembled in a control box                 |
| Size (W x H x D) [mm]                    | 45 x 114 x 99                                                  |
| Weight [g]                               | 283                                                            |
| System configuration                     | DIN rail housing with internal bus system and display/keyboard |