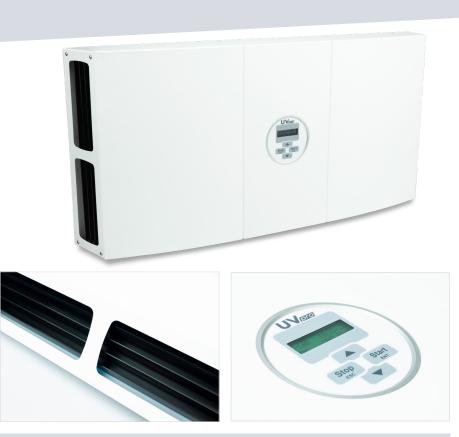

## **Ventilating air disinfection unit** – a system without compromises

- for laboratories, treatment rooms, clinics, tasting rooms
- easy wall mounting, ready for operatio
- programmable operating times

**UVpro** V-Lab ventilating air disinfection units ensure a reliable disinfection of air in sensitive areas of any kind up to 100 m³/h. Very low noise levels, easy wall mounting, ready for operation as well as a simple and intuitive user interface make the device attractive for a variety of applications.