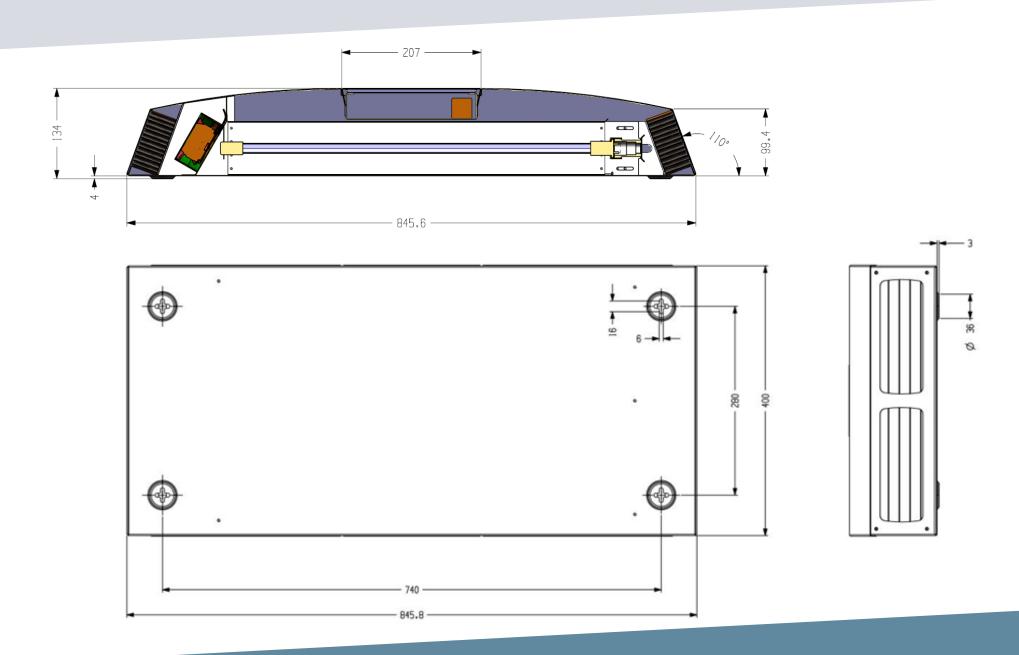

## **SPECIFICATIONS**

| In conformity with requirements  Material  Material  Stainless steel: WN 1.4301 and WN 1.4305  Operating temperature [°C]  Input power [W]  80  Current flow [mA]  Suitable UVpro tube  UVpro N30-2 (2x 31 W) / UVpro N30-4P (2x 31W)  Total UVC output [W253,7 nm]  Air volume [m³/h]  Noise emission [dB]  Noise emission [dB]  Mount  Mount  Wall mounting  Size (L x H x D) [mm]  846 x 402 x 136  Weight [kg]  Tube replacement interval [h]  Life expectancy electronics  Supply voltage [VAc]  Stainless steel: WN 1.4301 and WN 1.4305  0+40  80  UVpro N30-2 (2x 31 W) / UVpro N30-4P (2x 31W)  1 - 31 (dependent on fan power)  wall mounting  1 - 31 (dependent on fan power)  wall mounting  1 - 31 (dependent on fan power)  wall mounting  Size (L x H x D) [mm]  846 x 402 x 136  Veight [kg]  1 - 3.35 kg  Tube replacement interval [h]  Life expectancy electronics  Supply voltage [VAc] | Туре                              | UV <i>pro</i> V-Lab                                           |
|-------------------------------------------------------------------------------------------------------------------------------------------------------------------------------------------------------------------------------------------------------------------------------------------------------------------------------------------------------------------------------------------------------------------------------------------------------------------------------------------------------------------------------------------------------------------------------------------------------------------------------------------------------------------------------------------------------------------------------------------------------------------------------------------------------------------------------------------------------------------------------------------------------------|-----------------------------------|---------------------------------------------------------------|
| Operating temperature [°C] 0+40  Input power [W] 80  Current flow [mA] 400  Suitable UVpro tube UVpro N30-2 (2x 31 W) / UVpro N30-4P (2x 31W)  Total UVC output [W253,7 nm] 22  Air volume [m³/h] 0 – 100 (adjustable)  Noise emission [dB] 1 – 31 (dependent on fan power)  Wall mounting  Size (L x H x D) [mm] 846 x 402 x 136  Weight [kg] 13.35 kg  Tube replacement interval [h] 12.000 (75 % ±5 % output performance)  Life expectancy electronics > 10 years  Supply voltage [Vxc] 220240 (5060 Hz)                                                                                                                                                                                                                                                                                                                                                                                                 | In conformity with requirements   | EMV, CE, IP51                                                 |
| Input power [W] 80  Current flow [mA] 400  Suitable UVpro tube UVpro N30-2 (2x 31 W) / UVpro N30-4P (2x 31W)  Total UVC output [W253,7 nm] 22  Air volume [m³/h] 0 – 100 (adjustable)  Noise emission [dB] 1 – 31 (dependent on fan power)  wall mounting  Size (L x H x D) [mm] 846 x 402 x 136  Weight [kg] 13.35 kg  Tube replacement interval [h] 12.000 (75 % ±5 % output performance)  Life expectancy electronics > 10 years  Supply voltage [VAc] 220240 (5060 Hz)                                                                                                                                                                                                                                                                                                                                                                                                                                  | Material                          | stainless steel: WN 1.4301 and WN 1.4305                      |
| Current flow [mA] 400  Suitable UVpro tube UVpro N30-2 (2x 31 W) / UVpro N30-4P (2x 31W)  Total UVC output [W253,7 nm] 22  Air volume [m³/h] 0 – 100 (adjustable)  Noise emission [dB] 1 – 31 (dependent on fan power)  Wall mounting  Size (L x H x D) [mm] 846 x 402 x 136  Weight [kg] 13.35 kg  Tube replacement interval [h] 12.000 (75 % ±5 % output performance)  Life expectancy electronics > 10 years  Supply voltage [VAC] 220240 (5060 Hz)                                                                                                                                                                                                                                                                                                                                                                                                                                                      | Operating temperature [°C]        | 0+40                                                          |
| Suitable <b>UVpro</b> tube  UVpro N30-2 (2x 31 W) / UVpro N30-4P (2x 31W)  Total UVC output [W253,7 nm]  22  Air volume [m³/h] 0 – 100 (adjustable)  Noise emission [dB] 1 – 31 (dependent on fan power)  Wall mounting  Size (L x H x D) [mm] 846 x 402 x 136  Weight [kg] 13.35 kg  Tube replacement interval [h] 12.000 (75 % ±5 % output performance)  Life expectancy electronics > 10 years  Supply voltage [Vac] 220240 (5060 Hz)                                                                                                                                                                                                                                                                                                                                                                                                                                                                    | Input power [W]                   | 80                                                            |
| Total UVC output [W253,7 nm] 22  Air volume [m³/h] 0 – 100 (adjustable)  Noise emission [dB] 1 – 31 (dependent on fan power)  Mount wall mounting  Size (L x H x D) [mm] 846 x 402 x 136  Weight [kg] 13.35 kg  Tube replacement interval [h] 12.000 (75 % ±5 % output performance)  Life expectancy electronics > 10 years  Supply voltage [VAC] 220240 (5060 Hz)                                                                                                                                                                                                                                                                                                                                                                                                                                                                                                                                          | Current flow [mA]                 | 400                                                           |
| Air volume [m³/h] 0 – 100 (adjustable)  Noise emission [dB] 1 – 31 (dependent on fan power)  Wall mounting  Size (L x H x D) [mm] 846 x 402 x 136  Weight [kg] 13.35 kg  Tube replacement interval [h] 12.000 (75 % ±5 % output performance)  Life expectancy electronics > 10 years  Supply voltage [VAC] 220240 (5060 Hz)                                                                                                                                                                                                                                                                                                                                                                                                                                                                                                                                                                                 | Suitable <b>UV<i>pro</i></b> tube | <b>UV</b> pro N30-2 (2x 31 W) / <b>UV</b> pro N30-4P (2x 31W) |
| Noise emission [dB] 1 – 31 (dependent on fan power)  Mount wall mounting  Size (L x H x D) [mm] 846 x 402 x 136  Weight [kg] 13.35 kg  Tube replacement interval [h] 12.000 (75 % ±5 % output performance)  Life expectancy electronics > 10 years  Supply voltage [VAC] 220240 (5060 Hz)                                                                                                                                                                                                                                                                                                                                                                                                                                                                                                                                                                                                                   | Total UVC output [W253,7 nm]      | 22                                                            |
| Mount wall mounting  Size (L x H x D) [mm] 846 x 402 x 136  Weight [kg] 13.35 kg  Tube replacement interval [h] 12.000 (75 % ±5 % output performance)  Life expectancy electronics > 10 years  Supply voltage [V <sub>AC</sub> ] 220240 (5060 Hz)                                                                                                                                                                                                                                                                                                                                                                                                                                                                                                                                                                                                                                                           | Air volume [m³/h]                 | 0 – 100 (adjustable)                                          |
| Size (L x H x D) [mm] 846 x 402 x 136  Weight [kg] 13.35 kg  Tube replacement interval [h] 12.000 (75 % ±5 % output performance)  Life expectancy electronics > 10 years  Supply voltage [V <sub>AC</sub> ] 220240 (5060 Hz)                                                                                                                                                                                                                                                                                                                                                                                                                                                                                                                                                                                                                                                                                | Noise emission [dB]               | 1 – 31 (dependent on fan power)                               |
| Weight [kg] 13.35 kg  Tube replacement interval [h] 12.000 (75 % ±5 % output performance)  Life expectancy electronics > 10 years  Supply voltage [V <sub>AC</sub> ] 220240 (5060 Hz)                                                                                                                                                                                                                                                                                                                                                                                                                                                                                                                                                                                                                                                                                                                       | Mount                             | wall mounting                                                 |
| Tube replacement interval [h] 12.000 (75 % ±5 % output performance)  Life expectancy electronics > 10 years  Supply voltage [V <sub>AC</sub> ] 220240 (5060 Hz)                                                                                                                                                                                                                                                                                                                                                                                                                                                                                                                                                                                                                                                                                                                                             | Size (L x H x D) [mm]             | 846 x 402 x 136                                               |
| Life expectancy electronics > 10 years  Supply voltage [V <sub>AC</sub> ] 220240 (5060 Hz)                                                                                                                                                                                                                                                                                                                                                                                                                                                                                                                                                                                                                                                                                                                                                                                                                  | Weight [kg]                       | 13.35 kg                                                      |
| Supply voltage [V <sub>AC</sub> ] 220240 (5060 Hz)                                                                                                                                                                                                                                                                                                                                                                                                                                                                                                                                                                                                                                                                                                                                                                                                                                                          | Tube replacement interval [h]     | 12.000 (75 % ±5 % output performance)                         |
|                                                                                                                                                                                                                                                                                                                                                                                                                                                                                                                                                                                                                                                                                                                                                                                                                                                                                                             | Life expectancy electronics       | > 10 years                                                    |
|                                                                                                                                                                                                                                                                                                                                                                                                                                                                                                                                                                                                                                                                                                                                                                                                                                                                                                             | Supply voltage [V <sub>AC</sub> ] | 220240 (5060 Hz)                                              |
| Power cable length [m] 5 with earthed plug                                                                                                                                                                                                                                                                                                                                                                                                                                                                                                                                                                                                                                                                                                                                                                                                                                                                  | Power cable length [m]            | 5 with earthed plug                                           |